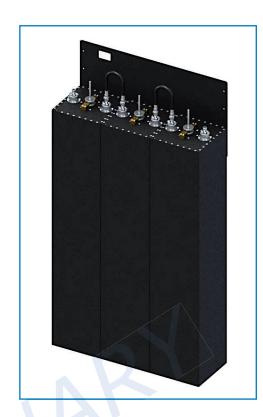

## **VHF BAND PASS TRIPLE CAVITY FILTER**

with Adjustable Loops, 66 ÷ 88 MHz, 210 mm Section

T05130204

PMR

POLOMARCONI offers a very wide range of wireless products. Our products can be tailored according to the customer's need.

## **Mechanical Specifications**

| Connectors      | Nf              |
|-----------------|-----------------|
| Dimensions (mm) | 210x630x1200    |
| Weight (kg)     | <75             |
| Material        | Aluminium Alloy |
| Color           | RAL 9011        |