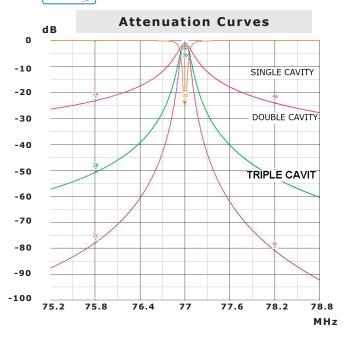

| <b>Electrical Specifications</b>             |                                |
|----------------------------------------------|--------------------------------|
| Frequency Band (MHz)                         | 66 ÷ 88                        |
| Impedance ( $\Omega$ )                       | 50                             |
| Return Loss (dB)                             | ≥ 15                           |
| Continuous Max. Power (W)                    | < 200                          |
| Insertion Loss (dB)<br>with adjustable loops | see curves<br>triple cavity    |
| Selectivity (dB) with adjustable loops       | see curves<br>triple cavity    |
| Operation Temp. Range (°C)                   | -10° ÷ +55°                    |
| Electrical Safety                            | IEC 60950-1<br>EN 60950-1      |
| EMC                                          | ETSI EN 301<br>489-1<br>489-22 |
| Operating Environment                        | ETS 300 019-1-2                |
|                                              | ETS 300 019-2-3                |
|                                              | Class 3.1E                     |