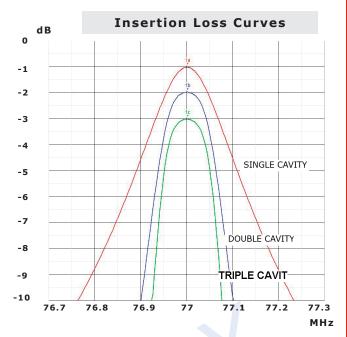

| <b>Electrical Specifications</b>             |                                |
|----------------------------------------------|--------------------------------|
| Frequency Band (MHz)                         | 66 ÷ 88                        |
| Impedance ( $\Omega$ )                       | 50                             |
| Return Loss (dB)                             | ≥ 15                           |
| Continuous Max. Power (W)                    | < 200                          |
| Insertion Loss (dB)<br>with adjustable loops | see curves<br>triple cavity    |
| Selectivity (dB) with adjustable loops       | see curves<br>triple cavity    |
| Operation Temp. Range (°C)                   | -10° ÷ +55°                    |
| Electrical Safety                            | IEC 60950-1<br>EN 60950-1      |
| EMC                                          | ETSI EN 301<br>489-1<br>489-22 |
| Operating Environment                        | ETS 300 019-1-2                |
|                                              | ETS 300 019-2-3                |
|                                              | Class 3.1E                     |