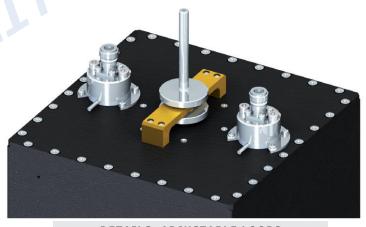

| see curves<br>triple cavity    |
| Operation Temp. Range (°C)                   | -10° ÷ +55°                    |
| Electrical Safety                            | IEC 60950-1<br>EN 60950-1      |
| EMC                                          | ETSI EN 301<br>489-1<br>489-22 |
| Operating Environment                        | ETS 300 019-1-2                |
|                                              | ETS 300 019-2-3                |
|                                              | Class 3.1E                     |



## **Mechanical Specifications**

| Connectors      | Nf              |
|-----------------|-----------------|
| Dimensions (mm) | 210x630x1200    |
| Weight (kg)     | <75             |
| Material        | Aluminium Alloy |
| Color           | RAL 9011        |



**DETAILS: ADJUSTABLE LOOPS** 



## **VHF BAND PASS TRIPLE CAVITY FILTER**

with Adjustable Loops, 66 ÷ 88 MHz, 210 mm Section

T05130204

POLOMARCONI.IT

TELSA

POLOMARCONI offers a very wide range of wireless products. Our products can be tailored according to the customer's need.

**PMR** 





## Dimensions (mm)