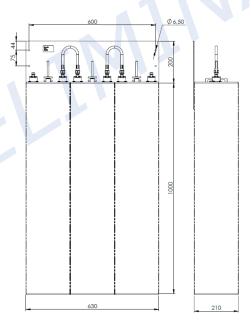

## **Mechanical Specifications**

| Connectors      | Nf              |
|-----------------|-----------------|
| Dimensions (mm) | 210x630x1200    |
| Weight (kg)     | <75             |
| Material        | Aluminium Alloy |
| Color           | RAL 9011        |

## Dimensions (mm)