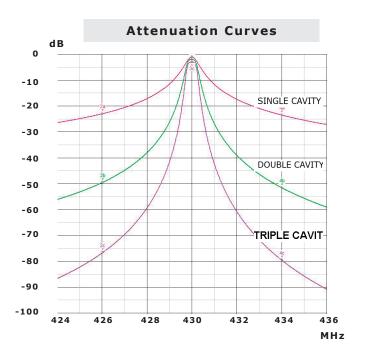

| <b>Electrical Specifications</b>            |                                |
|---------------------------------------------|--------------------------------|
| Frequency Band (MHz)                        | 380 ÷ 470                      |
| Impedance ( $\Omega$ )                      | 50                             |
| Return Loss (dB)                            | ≥ 15                           |
| Continuous Max. Power (W)                   | < 200                          |
| Insertion Loss (dB) with adjustable loops   | see curves<br>double cavity    |
| Selectivity with (dB) with adjustable loops | see curves<br>double cavity    |
| Operation Temp. Range (°C)                  | -10° ÷ +55°                    |
| Electrical Safety                           | IEC 60950-1<br>EN 60950-1      |
| EMC                                         | ETSI EN 301<br>489-1<br>489-22 |
| Operating Enviroment                        | ETS 300 019-1-2                |
|                                             | ETS 300 019-2-3                |
|                                             | Class 3.1E                     |