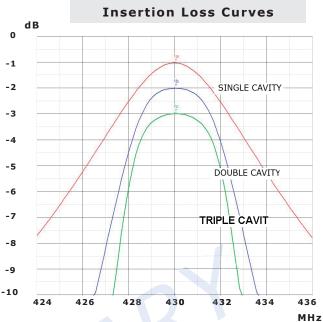

| <b>Electrical Specifications</b>            |                                |
|---------------------------------------------|--------------------------------|
| Frequency Band (MHz)                        | 380 ÷ 470                      |
| Impedance ( $\Omega$ )                      | 50                             |
| Return Loss (dB)                            | ≥ 15                           |
| Continuous Max. Power (W)                   | < 200                          |
| Insertion Loss (dB) with adjustable loops   | see curves<br>double cavity    |
| Selectivity with (dB) with adjustable loops | see curves<br>double cavity    |
| Operation Temp. Range (°C)                  | -10° ÷ +55°                    |
| Electrical Safety                           | IEC 60950-1<br>EN 60950-1      |
| EMC                                         | ETSI EN 301<br>489-1<br>489-22 |
| Operating Enviroment                        | ETS 300 019-1-2                |
|                                             | ETS 300 019-2-3                |
|                                             | Class 3.1E                     |