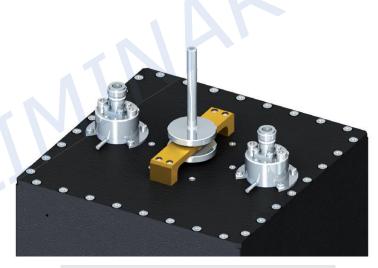

vity with (dB) with adjustable loops | see curves<br>double cavity    |
| Operation Temp. Range (°C)                  | -10° ÷ +55°                    |
| Electrical Safety                           | IEC 60950-1<br>EN 60950-1      |
| EMC                                         | ETSI EN 301<br>489-1<br>489-22 |
| Operating Enviroment                        | ETS 300 019-1-2                |
|                                             | ETS 300 019-2-3                |
|                                             | Class 3.1E                     |



## **Mechanical Specifications**

| Connectors  | NF              |
|-------------|-----------------|
| Dimensions  | 5Ux19"x450mm    |
| Weight (kg) | <17             |
| Material    | Aluminium Alloy |
| Color       | RAL 9011        |



DETAILS: ADJUSTABLE LOOPS



## **UHF BAND PASS DOUBLE CAVITY FILTER**

with Adjustable Loops, 380 ÷ 470 MHz, 210 mm Section

T05121404

**PMR** 

POLOMARCONI offers a very wide range of wireless products. Our products can be tailored according to the customer's need.





## Dimensions (mm)