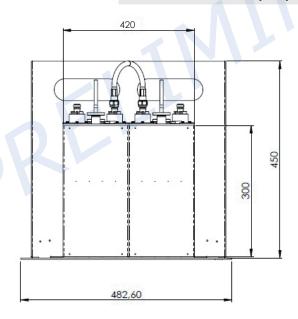

## **Mechanical Specifications**

| Connectors  | NF              |
|-------------|-----------------|
| Dimensions  | 5Ux19"x450mm    |
| Weight (kg) | <17             |
| Material    | Aluminium Alloy |
| Color       | RAL 9011        |

## Dimensions (mm)