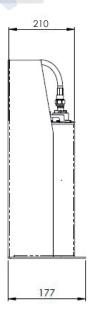

## **Mechanical Specifications**

| Connectors  | NF              |
|-------------|-----------------|
| Dimensions  | 5Ux19"x450mm    |
| Weight (kg) | <17             |
| Material    | Aluminium Alloy |
| Color       | RAL 9011        |

## Dimensions (mm)