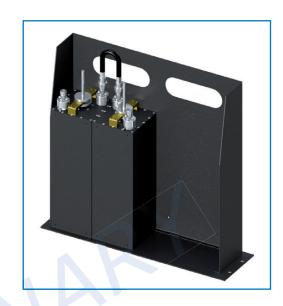

## **UHF BAND PASS DOUBLE CAVITY FILTER**

with Adjustable Loops, 380 ÷ 470 MHz, 108 mm Section

T05121402

**PMR** 

POLOMARCONI offers a very wide range of wireless products. Our products can be tailored according to the customer's need.

## **Mechanical Specifications**

| Connectors  | Nf              |
|-------------|-----------------|
| Dimensions  | 3Ux19"x450mm    |
| Weight (kg) | < 9             |
| Material    | Aluminium Alloy |
| Color       | RAL 9011        |