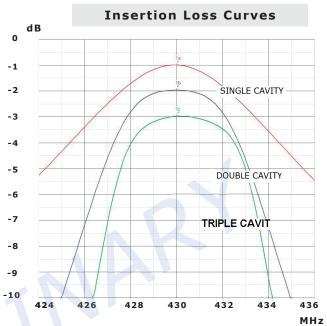

| Electrical Specifications                    |                                |
|----------------------------------------------|--------------------------------|
| Frequency Band (MHz)                         | 380 ÷ 470                      |
| Impedance ( $\Omega$ )                       | 50                             |
| Return Loss (dB)                             | ≥ 15                           |
| Continuous Max. Power (W)                    | < 200                          |
| Insertion Loss (dB)<br>with adjustable loops | see curves<br>double cavity    |
| Selectivity with (dB) with adjustable loops  | see curves<br>double cavity    |
| Operation Temp. Range (°C)                   | -10° ÷ +55°                    |
| Electrical Safety                            | IEC 60950-1<br>EN 60950-1      |
| EMC                                          | ETSI EN 301<br>489-1<br>489-22 |
| Operating Enviroment                         | ETS 300 019-1-2                |
|                                              | ETS 300 019-2-3                |
|                                              | Class 3.1E                     |