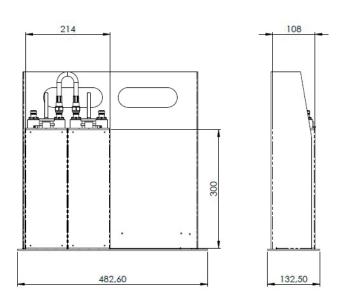

r>489-22 |
| Operating Enviroment                         | ETS 300 019-1-2                |
|                                              | ETS 300 019-2-3                |
|                                              | Class 3.1E                     |



## **Mechanical Specifications**

| Connectors  | Nf              |
|-------------|-----------------|
| Dimensions  | 3Ux19"x450mm    |
| Weight (kg) | < 9             |
| Material    | Aluminium Alloy |
| Color       | RAL 9011        |



**DETAILS: ADJUSTABLE LOOPS** 



## **UHF BAND PASS DOUBLE CAVITY FILTER**

with Adjustable Loops, 380 ÷ 470 MHz, 108 mm Section

T05121402

**PMR** 

POLOMARCONI offers a very wide range of wireless products. Our products can be tailored according to the customer's need.





## Dimensions (mm)