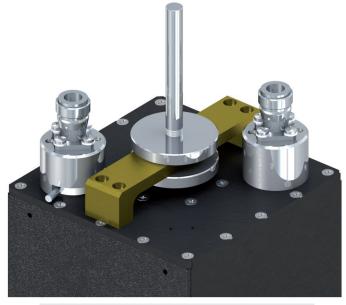

th (dB) with adjustable loops  | see curves<br>double cavity    |
| Operation Temp. Range (°C)                   | -10° ÷ +55°                    |
| Electrical Safety                            | IEC 60950-1<br>EN 60950-1      |
| EMC                                          | ETSI EN 301<br>489-1<br>489-22 |
| Operating Enviroment                         | ETS 300 019-1-2                |
|                                              | ETS 300 019-2-3                |
|                                              | Class 3.1E                     |



## **Mechanical Specifications**

| Connectors  | Nf              |
|-------------|-----------------|
| Dimensions  | 3Ux19"x450mm    |
| Weight (kg) | < 9             |
| Material    | Aluminium Alloy |
| Color       | RAL 9011        |



**DETAILS: ADJUSTABLE LOOPS** 



## **UHF BAND PASS DOUBLE CAVITY FILTER**

with Adjustable Loops, 380 ÷ 470 MHz, 108 mm Section

T05121402

**PMR** 

POLOMARCONI offers a very wide range of wireless products. Our products can be tailored according to the customer's need.





## Dimensions (mm)