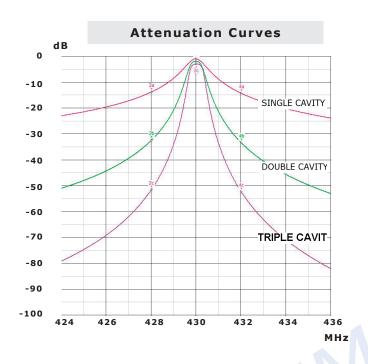

| Electrical Specifications                    |                                |
|----------------------------------------------|--------------------------------|
| Frequency Band (MHz)                         | 380 ÷ 470                      |
| Impedance ( $\Omega$ )                       | 50                             |
| Return Loss (dB)                             | ≥ 15                           |
| Continuous Max. Power (W)                    | < 200                          |
| Insertion Loss (dB)<br>with adjustable loops | see curves<br>double cavity    |
| Selectivity with (dB) with adjustable loops  | see curves<br>double cavity    |
| Operation Temp. Range (°C)                   | -10° ÷ +55°                    |
| Electrical Safety                            | IEC 60950-1<br>EN 60950-1      |
| EMC                                          | ETSI EN 301<br>489-1<br>489-22 |
| Operating Enviroment                         | ETS 300 019-1-2                |
|                                              | ETS 300 019-2-3                |
|                                              | Class 3.1E                     |