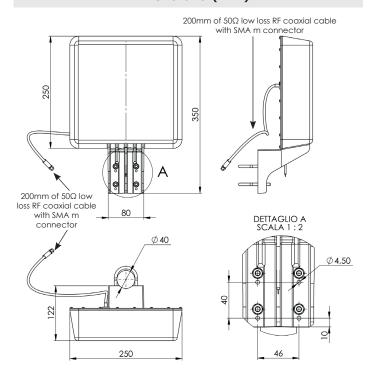

## **Mechanical Specifications**

|                                                                                |                | needs)                                |
|--------------------------------------------------------------------------------|----------------|---------------------------------------|
| Dimensions<br>(height x width x o                                              | depth, mm)     | 350 x 250 x 122                       |
| Weight (kg)                                                                    |                | 1.2                                   |
| Colour radome                                                                  |                | grey                                  |
| Mounting                                                                       | on a master to | ube with Ø30÷Ø40mm<br>OR<br>on a wall |
| Kit Mounting bracket for mast tube $\emptyset$ 40 ÷ $\emptyset$ 60 (T16040045) |                | Not Included                          |
| IP Protection                                                                  |                | 54                                    |

## Dimensions (mm)

Made in Italy. We reserve the right to modify these data without any notice.

**C2-PUBLIC**