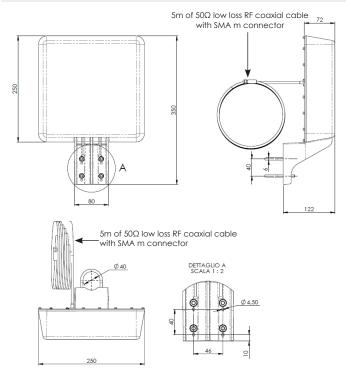

## Mechanical Specifications

| Connector                             | 5m of 50Ω low loss with S | RF coaxial cable<br>MA m connector |
|---------------------------------------|---------------------------|------------------------------------|
| Dimensions<br>(height x width x deptl | h, mm)                    | 350 x 250 x 122                    |
| Weight (kg)                           |                           | 1.2                                |
| Color                                 |                           | white                              |
| Mounting                              | on a master tube v        | vith Ø30÷40mm<br>OR<br>on a wall   |
| IP Protection                         |                           | 54                                 |

## Dimensions (mm)

**ΒΥ** <u>λεα</u>

Made in Italy. We reserve the right to modify these data without any notice.

Data Sheet Rev. 00 - 30/07/2018