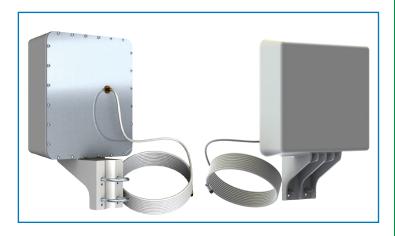

## Mechanical Specifications

| Connector                             | 5m of 50Ω low loss with S | RF coaxial cable<br>MA m connector |
|---------------------------------------|---------------------------|------------------------------------|
| Dimensions<br>(height x width x deptl | h, mm)                    | 350 x 250 x 122                    |
| Weight (kg)                           |                           | 1.2                                |
| Color                                 |                           | white                              |
| Mounting                              | on a master tube v        | vith Ø30÷40mm<br>OR<br>on a wall   |
| IP Protection                         |                           | 54                                 |