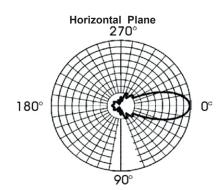

## **Radiation Patterns**

| Electrical Specifications                |                        |
|------------------------------------------|------------------------|
| Frequency band (MHz)                     | 450 ÷ 470              |
| Input Impedance ( $\Omega$ )             | 50                     |
| VSWR                                     | < 1.5:1                |
| Continuous Max. Power (W)                | 150                    |
| Polarization                             | vertical or horizontal |
| Gain (dBd)                               | 11                     |
| HPBW (°) - E-plane<br>HPBW (°) - H-plane | 38<br>40               |
| Front to back Ratio (dBd)                | > 18                   |
| Operating Temp. Range (°C)               | -35 ÷ +80              |