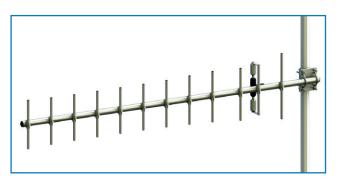

## **YAGI 12 ELEMENTS UHF ANTENNA**

R1Y 210 NZ, 450 ÷ 470 MHz

R-4.06.033.01

**PMR** 

POLOMARCONI offers a very wide range of wireless products. Our products can be tailored according to the customer's need.

## **DESCRIPTION**

Yagi 12 elements antenna for UHF band.

All parts of the antenna are DC grounded from lightning protection.

## Mechanical Specifications Connector N f Dimensions (mm) 325 x 1815 Weight (kg) 3.9 Max. wind velocity (km/h) 160 Materials boom elements Aluminum alloy DIN 3.2315 Aluminum alloy DIN 3.2306 Mounting mast tube Ø (mm) 33 ÷ 60