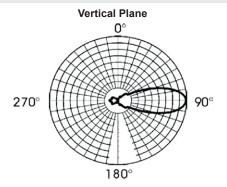

## **Radiation Patterns**

| Electrical Specifications                |                        |
|------------------------------------------|------------------------|
| Frequency band (MHz)                     | 450 ÷ 470              |
| Input Impedance ( $\Omega$ )             | 50                     |
| VSWR                                     | < 1.5:1                |
| Continuous Max. Power (W)                | 150                    |
| Polarization                             | vertical or horizontal |
| Gain (dBd)                               | 11                     |
| HPBW (°) - E-plane<br>HPBW (°) - H-plane | 38<br>40               |
| Front to back Ratio (dBd)                | > 18                   |
| Operating Temp. Range (°C)               | -35 ÷ +80              |