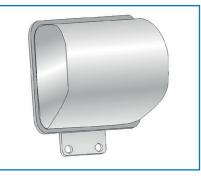

## EXTERNAL AND INTERNAL DUAL BAND ANTENNA 870 ÷ 960 MHz, 1710 ÷ 1880 MHz

POLOMARCONI offers a very wide range of wireless products. Our products can be tailored according to the customer's need. 17300030 SKEL 900/18

## **Mechanical Specifications**

| Connector        | 5000mm of low loss RF coaxial cable pigtail with SMA m connector |
|------------------|------------------------------------------------------------------|
| Dimensions (mm)  | see dimensional drawings                                         |
| Weight (kg)      | abt. 1.1                                                         |
| Colour<br>radome | grey                                                             |
| Mounting         | on a master tube with Ø30÷40mm<br>OR<br>on a wall                |