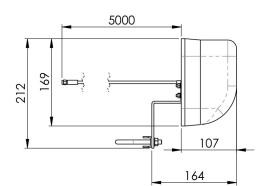

(\*) Measured gain value could have a maximum lower tollerance of 1dBi.

| Dimensions (mm) | Dim | ens | ions | ; (m | m) |
|-----------------|-----|-----|------|------|----|
|-----------------|-----|-----|------|------|----|

## **Mechanical Specifications**

| Connector        | 5000mm of low loss RF coaxial cable pigtail with SMA m connector |
|------------------|------------------------------------------------------------------|
| Dimensions (mm)  | see dimensional drawings                                         |
| Weight (kg)      | abt. 1.1                                                         |
| Colour<br>radome | grey                                                             |
| Mounting         | on a master tube with Ø30÷40mm<br>OR<br>on a wall                |