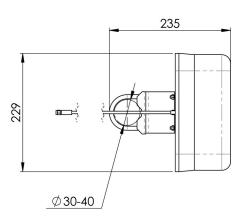

(\*) Measured gain value could have a maximum lower tollerance of 1dBi.

| Dimensions (mm) | Dim | ens | ions | ; (m | m) |
|-----------------|-----|-----|------|------|----|
|-----------------|-----|-----|------|------|----|

## **Mechanical Specifications**

| Connector        | 5000mm of low loss RF coaxial cable pigtail with SMA m connector |
|------------------|------------------------------------------------------------------|
| Dimensions (mm)  | see dimensional drawings                                         |
| Weight (kg)      | abt. 1.1                                                         |
| Colour<br>radome | grey                                                             |
| Mounting         | on a master tube with Ø30÷40mm<br>OR<br>on a wall                |